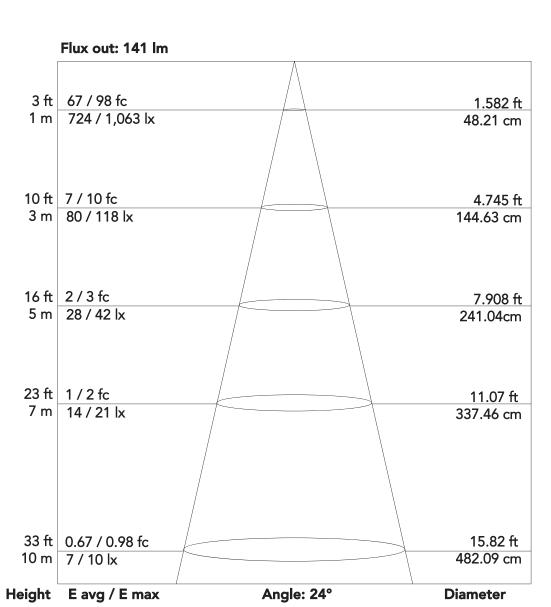

### ArenaCob 4FC - Red (24°)

4x75 W IP65 multifunctional full colour LED blinder

### **Photometrics**