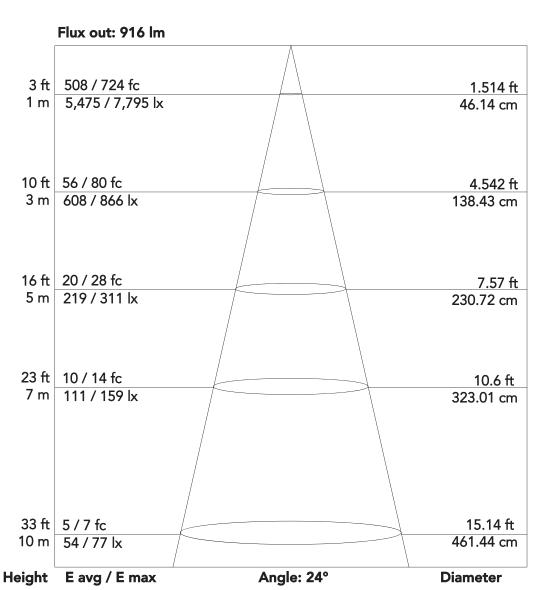

## ArenaCob 4FC - White (24°) APROLIGHTS

4x75 W IP65 multifunctional full colour LED blinder

### **Photometrics**