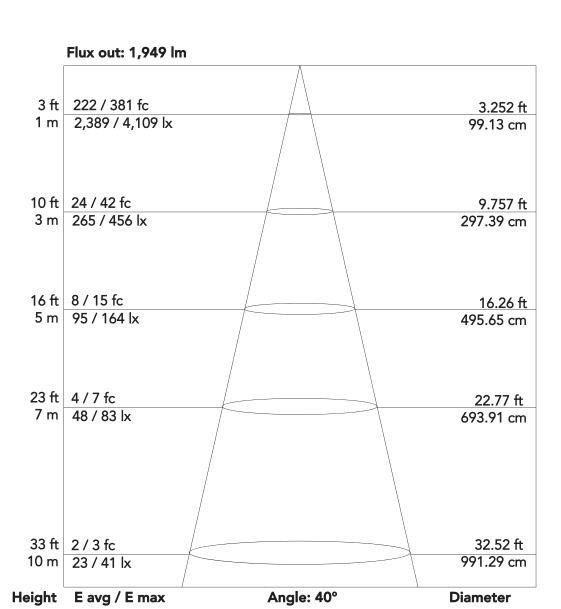

# ArenaCob 4FC - FULL (40°) ArenaCob 4FC - FULL (40°)

4x75 W IP65 multifunctional full colour LED blinder

### **Photometrics**