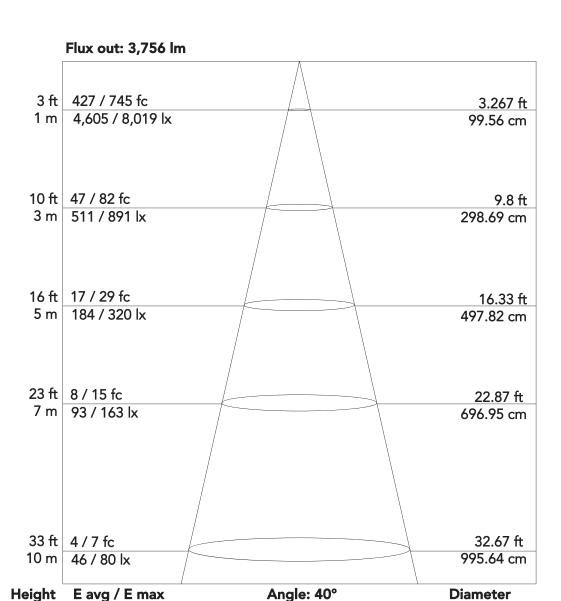

# ArenaCob 4FC - FULL (40°) ArenaCob 4FC - FULL (40°)

4x75 W IP65 multifunctional full colour LED blinder

### **Photometrics**