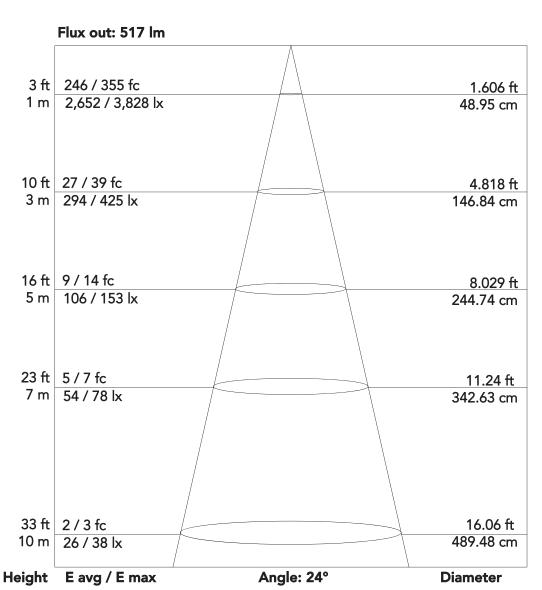

### ArenaCob 4FC - Blue (24°)

4x75 W IP65 multifunctional full colour LED blinder

### **Photometrics**