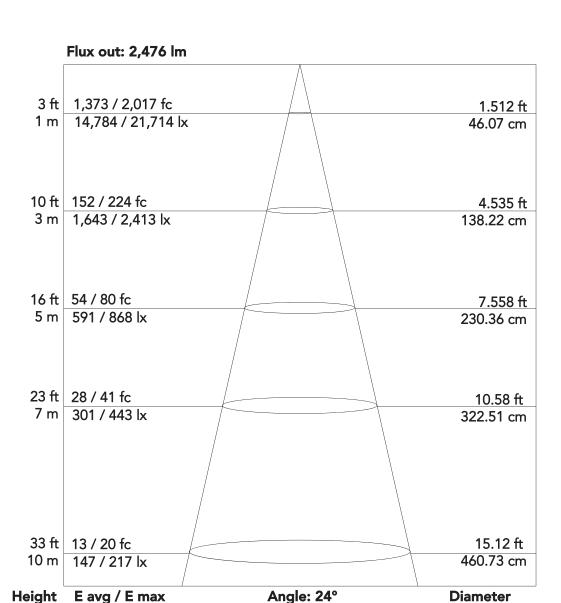

# ArenaCob 4FC - FULL (24°) PROLIGHTS

4x75 W IP65 multifunctional full colour LED blinder

### **Photometrics**