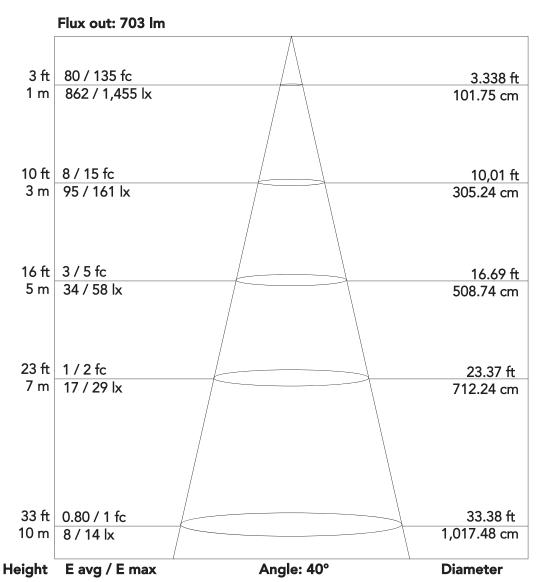

## ArenaCob 4FC - Red (40°)

4x75 W IP65 multifunctional full colour LED blinder

### **Photometrics**