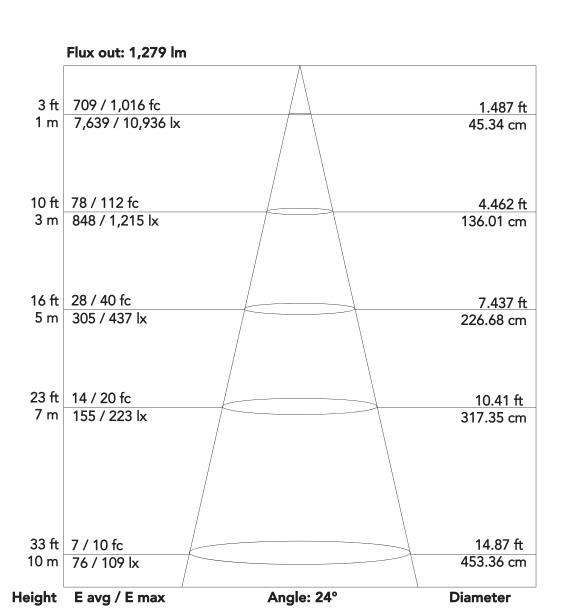

# ArenaCob 4FC - FULL (24°) PROLIGHTS

4x75 W IP65 multifunctional full colour LED blinder

### **Photometrics**