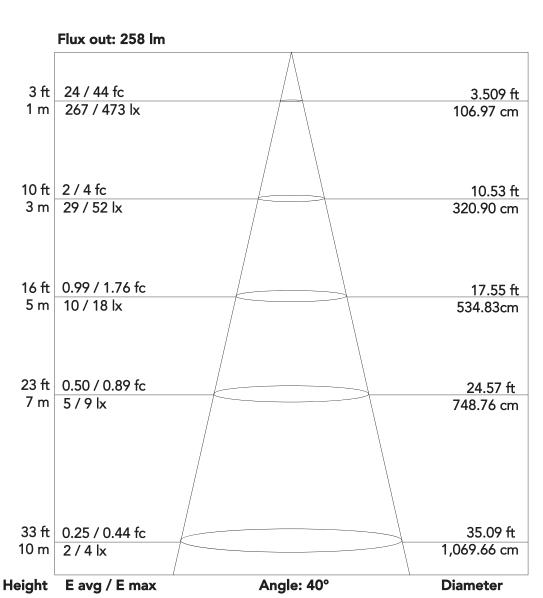

# ArenaCob 4FC - Green (40°) APROLIGHTS

4x75 W IP65 multifunctional full colour LED blinder

### **Photometrics**