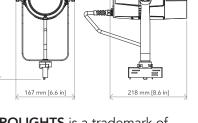

#### PHYSICAL

- Cooling: natural cooling of the peculiar chassis and to absence of fans
- Sospension and fixing: track-adapter included for suspension and fixing
- Power connection: moulded IP power IN connector
- IP rating: 30
- Dimensions (WxHxD): 209x167x238 mm
- Weight: 1,8 kg

## **TECHICAL DRAWINGS**

Via A. Olivetti snc 04026 - Minturno (LT) ITALY Tel: +39 0771 72190

For more product info and downloads visit our website

prolights.it info@prolights.it