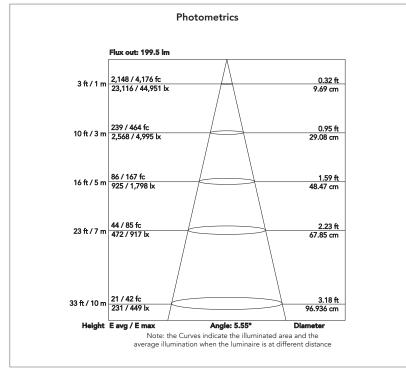

r
- Manual colour mode: manual adjustment of dimmer and strobe
- Auto mode: built-in programs with execution speed adjustment BODY
- Body: sturdy die-cast aluminium body conceived for long-time durability
- Body colour: white

## **ELECTRONICS**

- Dimmer: linear 0 ~ 100%, manual knob dimmer
- Operating temperature: -10° ~ +45°

#### **ELECTRICAL**

- Power supply: 100-240 V 50/60 Hz
- Power consumption (at 230 V): 18,9 W
- Power consumption (at 120 V): 19,6 W

#### PHYSICAL

- Cooling: natural cooling of the peculiar chassis and to absence of fans
- Sospension and fixing: track-adapter included for suspension and fixing
- Power connection: moulded IP power IN connector
- IP rating: 30
- Dimensions (WxHxD): 209x167x238 mm
- Weight: 1,8 kg



## **COLOUR PRESET FULL ON**

Beam angle TU 6°



# **COLOUR PRESET FULL ON**

Beam angle DY 6°



## **TECHICAL DRAWINGS**







Via A. Olivetti snc 04026 - Minturno (LT) ITALY Tel: +39 0771 72190

For more product info and downloads visit our website



prolights.it info@prolights.it