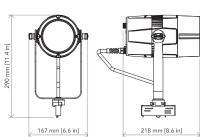

## **TECHICAL DRAWINGS**

Via A. Olivetti snc 04026 - Minturno (LT) ITALY Tel: +39 0771 72190

For more product info and downloads visit our website

prolights.it info@prolights.it

#### PHYSICAL

- Cooling: natural cooling of the peculiar chassis and to absence of fans
- Sospension and fixing: track-adapter included for suspension and fixing
- Power connection: moulded IP power IN connector
- IP rating: 30
- Dimensions (WxHxD): 209x167x238 mm
- Weight: 1,8 kg