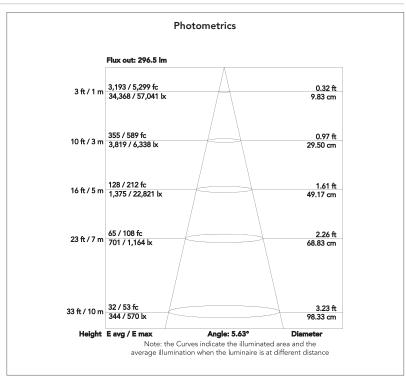

er and strobe
- Auto mode: built-in programs with execution speed adjustment BODY
- Body: sturdy die-cast aluminium body conceived for long-time durability
- Body colour: white

## **ELECTRONICS**

- Dimmer: linear 0 ~ 100%, manual knob dimmer
- Operating temperature: -10° ~ +45°

#### **ELECTRICAL**

- Power supply: 100-240 V 50/60 Hz
- Power consumption (at 230 V): 18,9 W
- Power consumption (at 120 V): 19,6 W

#### PHYSICAL

- Cooling: natural cooling of the peculiar chassis and to absence of fans
- Sospension and fixing: track-adapter included for suspension and fixing
- Power connection: moulded IP power IN connector
- IP rating: 30
- Dimensions (WxHxD): 209x167x238 mm
- Weight: 1,8 kg



## **COLOUR PRESET FULL ON**

Beam angle TU 6°



# **COLOUR PRESET FULL ON**

Beam angle DY 6°



## **TECHICAL DRAWINGS**







Via A. Olivetti snc 04026 - Minturno (LT) ITALY Tel: +39 0771 72190

For more product info and downloads visit our website



prolights.it info@prolights.it